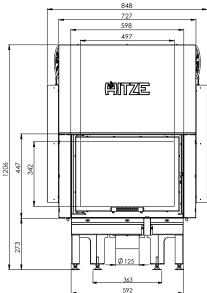

## CLEANLINESS

The air curtain provides the effect of "clean glass" and easy cleaning of the insert is possible thanks to the cast iron grate with a removable container for ash.

| Nominal power [kW]                                         | 9,0          |
|------------------------------------------------------------|--------------|
| Heating load range [kW]                                    | 4,5-12       |
| Thermal efficiency [%]                                     | 78           |
| CO emission (by13% $O_2$ ) [g/m <sup>3</sup> ]             | 0,818        |
| Dust emission [g/m³]                                       | 0,036        |
| Average fuel consumption [kg/h]                            | 3            |
| Recommended active area of outlet grids [cm <sup>2</sup> ] | 630-720      |
| Recommended active area of inlet grids [cm²]               | 360-590      |
| Dimensions of the glass [mm]                               | 545 x 390    |
| External dimensions [mm]                                   | 848x1206x520 |
| Max. log lenght [mm]                                       | 350          |
| Diameter of the flue [mm]                                  | 180          |
| Inlet diameter [mm]                                        | 125          |
| Weight [kg]                                                | 160          |
| Efficiency coefficient                                     | 104,1        |
| Energy class                                               | А            |