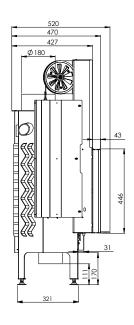

## CLEANLINESS

The air curtain provides the effect of "clean glass" and easy cleaning of the insert is possible thanks to the cast iron grate with a removable container for ash.

| Nominal power [kW]                                         | 9,0          |
|------------------------------------------------------------|--------------|
| Heating load range [kW]                                    | 4,5-12       |
| Thermal efficiency [%]                                     | 78           |
| CO emission (by13% $O_2$ ) [g/m <sup>3</sup> ]             | 0,818        |
| Dust emission [g/m³]                                       | 0,036        |
| Average fuel consumption [kg/h]                            | 3            |
| Recommended active area of outlet grids [cm <sup>2</sup> ] | 630-720      |
| Recommended active area of inlet grids [cm²]               | 360-590      |
| Dimensions of the glass [mm]                               | 545 x 390    |
| External dimensions [mm]                                   | 848x1206x520 |
| Max. log lenght [mm]                                       | 350          |
| Diameter of the flue [mm]                                  | 180          |
| Inlet diameter [mm]                                        | 125          |
| Weight [kg]                                                | 160          |
| Efficiency coefficient                                     | 104,1        |
| Energy class                                               | А            |