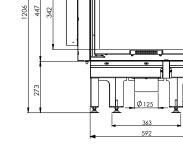

## CLEANLINESS

The air curtain provides the effect of "clean glass" and easy cleaning of the insert is possible thanks to the cast iron grate with a removable container for ash.

| Nominal power [kW]                                         | 9,0          |
|------------------------------------------------------------|--------------|
| Heating load range [kW]                                    | 4,5-12       |
| Thermal efficiency [%]                                     | 78           |
| CO emission (by13% $O_2$ ) [g/m <sup>3</sup> ]             | 0,818        |
| Dust emission [g/m³]                                       | 0,036        |
| Average fuel consumption [kg/h]                            | 3            |
| Recommended active area of outlet grids [cm <sup>2</sup> ] | 630-720      |
| Recommended active area of inlet grids [cm²]               | 360-590      |
| Dimensions of the glass [mm]                               | 545 x 390    |
| External dimensions [mm]                                   | 848x1206x520 |
| Max. log lenght [mm]                                       | 350          |
| Diameter of the flue [mm]                                  | 180          |
| Inlet diameter [mm]                                        | 125          |
| Weight [kg]                                                | 160          |
| Efficiency coefficient                                     | 104,1        |
| Energy class                                               | А            |