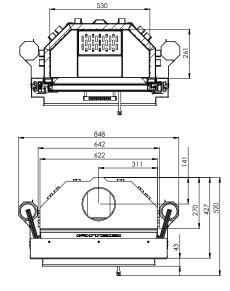

## CLEANLINESS

The air curtain provides the effect of "clean glass" and easy cleaning of the insert is possible thanks to the cast iron grate with a removable container for ash.

| Nominal power [kW]                                         | 9,0          |
|------------------------------------------------------------|--------------|
| Heating load range [kW]                                    | 4,5-12       |
| Thermal efficiency [%]                                     | 78           |
| CO emission (by13% $O_2$ ) [g/m <sup>3</sup> ]             | 0,818        |
| Dust emission [g/m³]                                       | 0,036        |
| Average fuel consumption [kg/h]                            | 3            |
| Recommended active area of outlet grids [cm <sup>2</sup> ] | 630-720      |
| Recommended active area of inlet grids [cm²]               | 360-590      |
| Dimensions of the glass [mm]                               | 545 x 390    |
| External dimensions [mm]                                   | 848x1206x520 |
| Max. log lenght [mm]                                       | 350          |
| Diameter of the flue [mm]                                  | 180          |
| Inlet diameter [mm]                                        | 125          |
| Weight [kg]                                                | 160          |
| Efficiency coefficient                                     | 104,1        |
| Energy class                                               | А            |