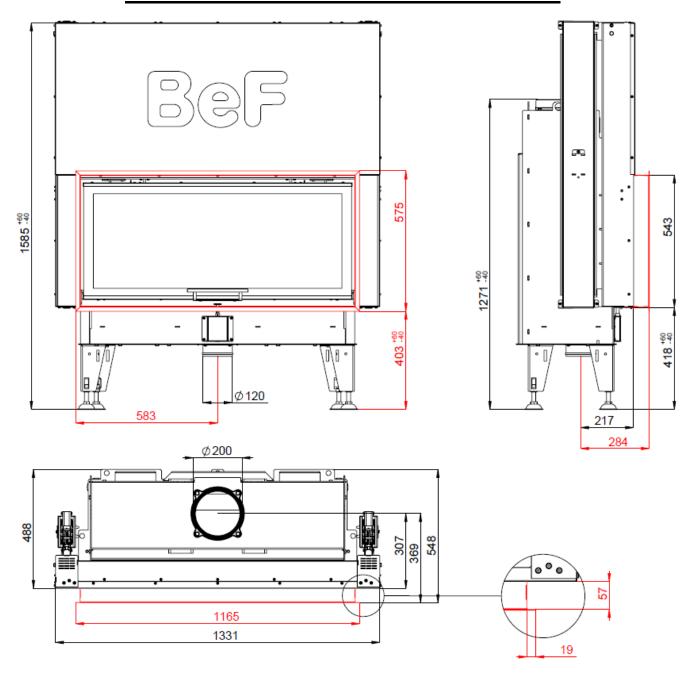

#### Technical data:

| Nominal heat output                                | kW                 | 13,5              |
|----------------------------------------------------|--------------------|-------------------|
| Efficiency                                         | %                  | 80,3              |
| Volume flow of combustion products                 | g/s                | 12                |
| Flue-gas temperature                               | °C                 | 256               |
| Min. feed pressure at nominal heat output          | Pa                 | 10                |
| Fuel                                               |                    | wood (beech logs) |
| Fuel consumption per hour                          | kg/h               | 4,0               |
| CO emission in burnt gas (in relation to 13% O2) % |                    | 0,0898            |
| Dust in flue-gas (in relation to 13% O2)           | mg/Nm <sup>3</sup> | 30                |
| Smoke flue diameter                                | mm                 | 200               |
| Weight                                             | kg                 |                   |