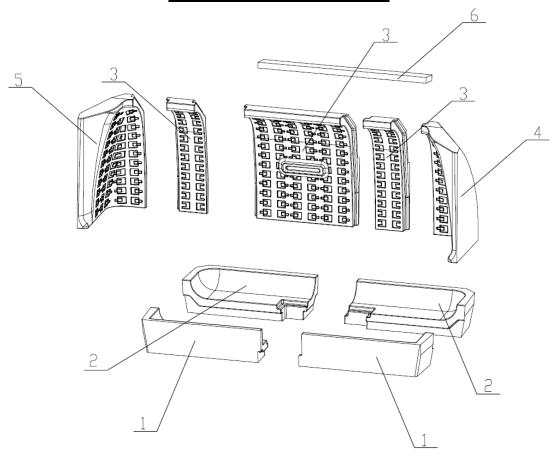

### **Set of carcon firebox:**

## **List of spare parts:**

- 1. Bottom
- 2. Bottom
- 3. Back
- 4. Side piece
- 5. Side piece
- 6. Deflector
- 7. Cast iron grate
- 8. Ashtray

For details see Installation and Service Instructions.