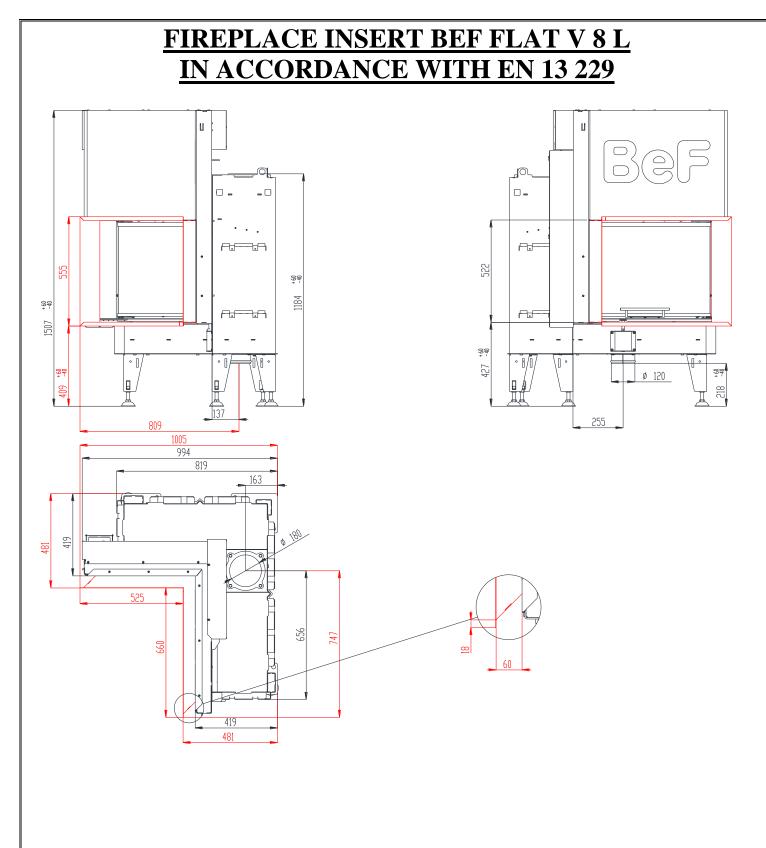

# FIREPLACE INSERT BEF FLAT V 8 L IN ACCORDANCE WITH EN 13 229

#### Technical data:

| Nominal heat output                         | kW                 | 8                 |
|---------------------------------------------|--------------------|-------------------|
| Efficiency                                  | %                  | 85                |
| Volume flow of combustion products          | g/s                | 6                 |
| Flue-gas temperature                        | °C                 | 212               |
| Min. feed pressure at nominal heat output   | Pa                 | 12                |
| Fuel                                        |                    | wood (beech logs) |
| Fuel consumption per hour                   | kg/h               | 2,54              |
| CO emission in burnt gas (in relation to 13 | % O2) %            | 0,0932            |
| Dust in flue-gas (in relation to 13% O2)    | mg/Nm <sup>3</sup> | 16                |
| Smoke flue diameter                         | mm                 | 180               |
| Weight                                      | kg                 | 356               |